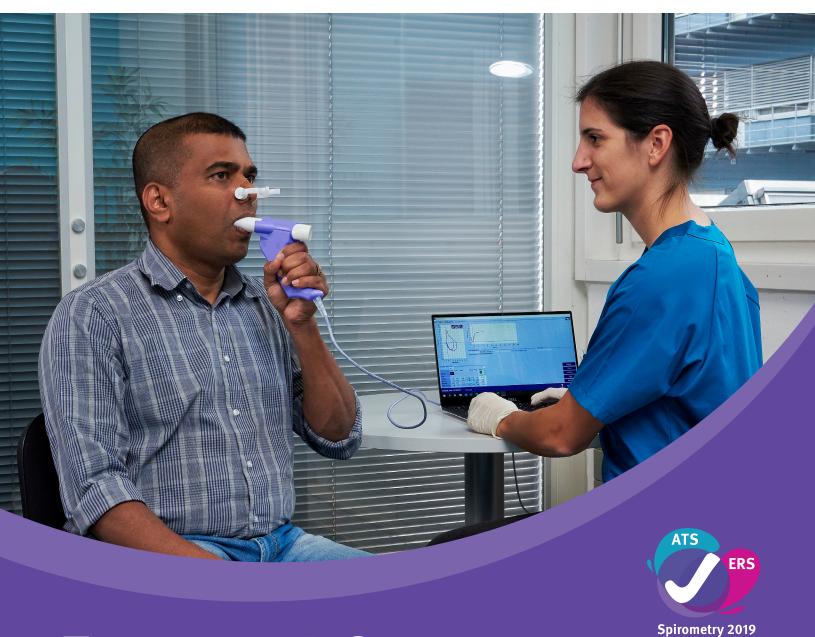

### PC spirometer

The *Easy on-PC* is a fully integrated spirometer that leverages our patented <u>TrueFlow</u> technology to deliver precise, accurate, and reliable results.

nddmed.com

## Simple. Certain. Proven.